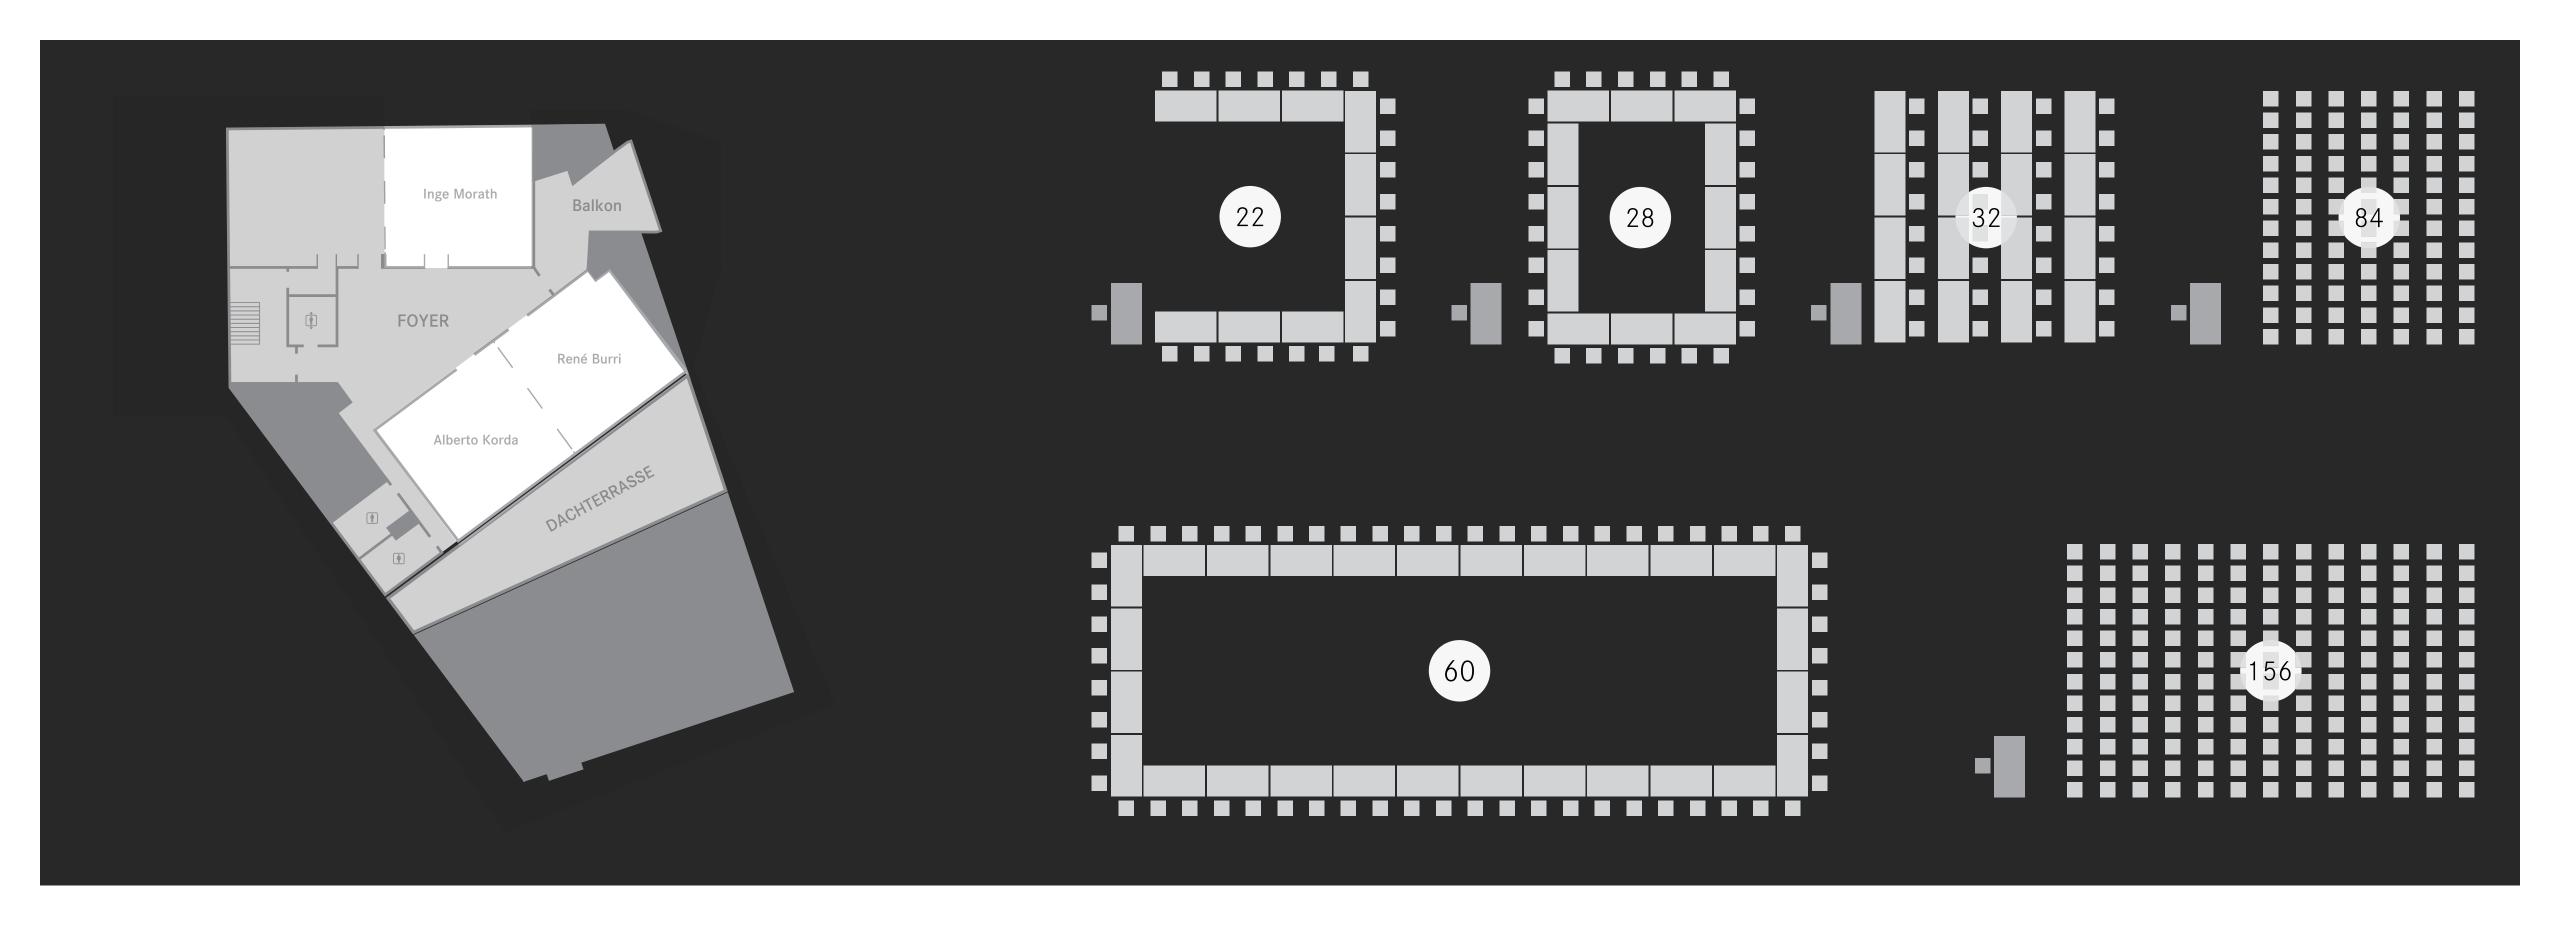

# CONFERENCE ROOMS

SIZE 115–230 m<sup>2</sup>
CAPACITY up to 160 people

 PRICES
 up to 4h
 up to 8h

 115 m²
 € 750
 € 900

 230 m²
 € 1.350
 € 1.550

Prices exclude VAT.

SEATING ARRANGEMENTS115 m²230 m²U-shape:22 people44 peopleParliamentary:32 people64 peopleRows of chairs:84 people156 peopleO-shape:28 people60 people