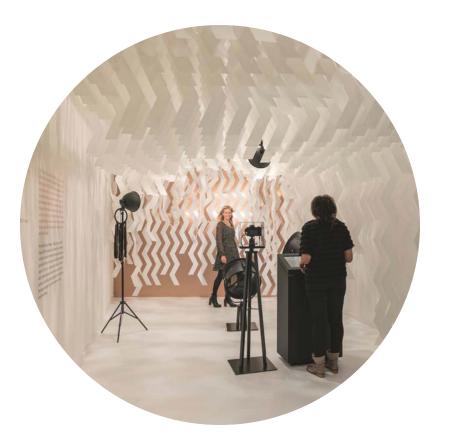

#### TOUR THROUGH THE ERNST LEITZ MUSEUM

How can you capture specific motifs in a photo and what factors can influence your pictures? Our tour guide will take you through the museum in 45 minutes. After the tour through the Ernst Leitz Museum, you will be invited to explore all areas for yourself and put what you have learnt into practice at the photo stations.