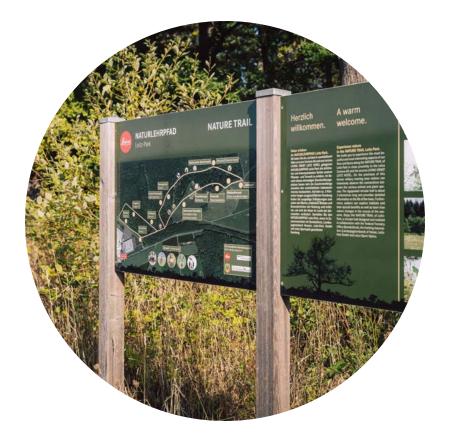

#### TOUR THROUGH THE LEITZ-PARK FOREST

Over a distance of around three kilometres, you will not only discover detailed explanations of the local flora and fauna but also numerous photo opportunities. You can leisurely let your gaze wander through nature and take an inspiring break from everyday life in relaxing tranquillity.