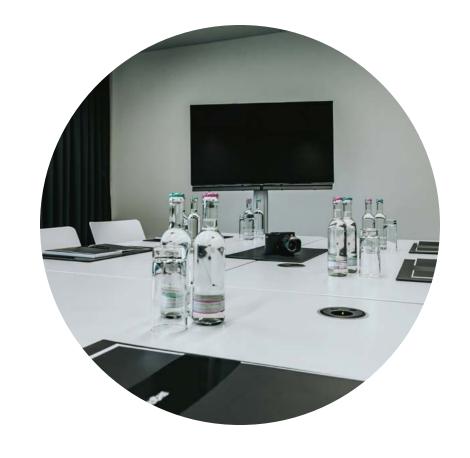

# CONFERENCE ROOMS

Three modern and bright conference rooms, each with 115 square metres of space, offer you the opportunity to host conferences, meetings and events of the highest standard. Each room is barrier-free, equipped with free WIFI and can be customised with seating and technical equipment to suit your needs.

Our rooms can be completely darkened to facilitate optimal presentations. Our dedicated team is pleased to assist you with the technical set-up and ensure everything runs smoothly. In addition to the first-class conference rooms, we have an inviting foyer that is ideal for breaks, shared meals or receptions. Here you can relax and enjoy the ambience with your guests.

# CONFERENCE ROOMS

SIZE 115–230 m<sup>2</sup>
CAPACITY up to 160 people

 PRICES
 up to 4h
 up to 8h

 115 m²
 € 750
 € 900

 230 m²
 € 1.350
 € 1.550

Prices exclude VAT.

SEATING ARRANGEMENTS115 m²230 m²U-shape:22 people44 peopleParliamentary:32 people64 peopleRows of chairs:84 people156 peopleO-shape:28 people60 people