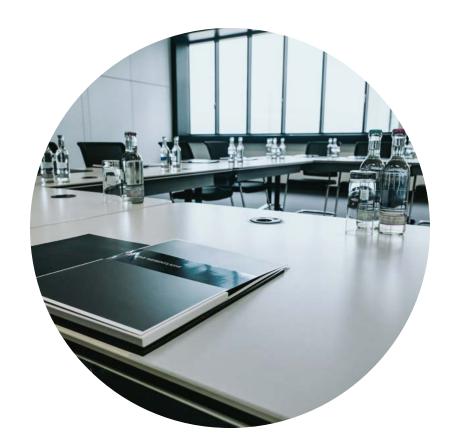

# CONFERENCE ROOMS

Three modern and bright conference rooms, each with 115 square metres of space, offer you the opportunity to host conferences, meetings and events of the highest standard. Each room is barrier-free, equipped with free WIFI and can be customised with seating and technical equipment to suit your needs.

Our rooms can be completely darkened to facilitate optimal presentations. Our dedicated team is pleased to assist you with the technical set-up and ensure everything runs smoothly. In addition to the first-class conference rooms, we have an inviting foyer that is ideal for breaks, shared meals or receptions. Here you can relax and enjoy the ambience with your guests.

# CONFERENCE ROOMS

SIZE 115–230 m<sup>2</sup>
CAPACITY up to 160 people

 PRICES
 up to 4h
 up to 8h

 115 m²
 € 750
 € 900

 230 m²
 € 1.350
 € 1.550

Prices exclude VAT.

SEATING ARRANGEMENTS115 m²230 m²U-shape:22 people44 peopleParliamentary:32 people64 peopleRows of chairs:84 people156 peopleO-shape:28 people60 people