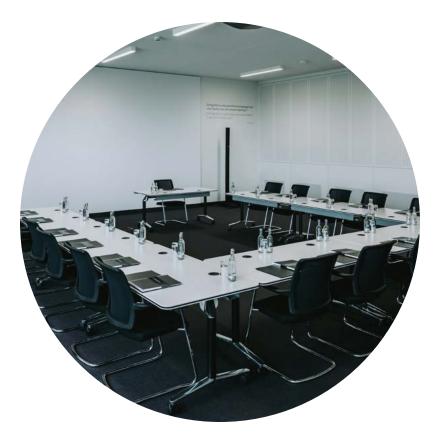

# CONFERENCE ROOMS

Three modern and bright conference rooms, each with 115 square metres of space, offer you the opportunity to host conferences, meetings and events of the highest standard. Each room is barrier-free, equipped with free WIFI and can be customised with seating and technical equipment to suit your needs.

Our rooms can be completely darkened to facilitate optimal presentations. Our dedicated team is pleased to assist you with the technical set-up and ensure everything runs smoothly. In addition to the first-class conference rooms, we have an inviting foyer that is ideal for breaks, shared meals or receptions. Here you can relax and enjoy the ambience with your guests.

# CONFERENCE ROOMS

SIZE 115–230 m<sup>2</sup>
CAPACITY up to 160 people

 PRICES
 up to 4h
 up to 8h

 115 m²
 € 750
 € 900

 230 m²
 € 1.350
 € 1.550

Prices exclude VAT.

SEATING ARRANGEMENTS115 m²230 m²U-shape:22 people44 peopleParliamentary:32 people64 peopleRows of chairs:84 people156 peopleO-shape:28 people60 people