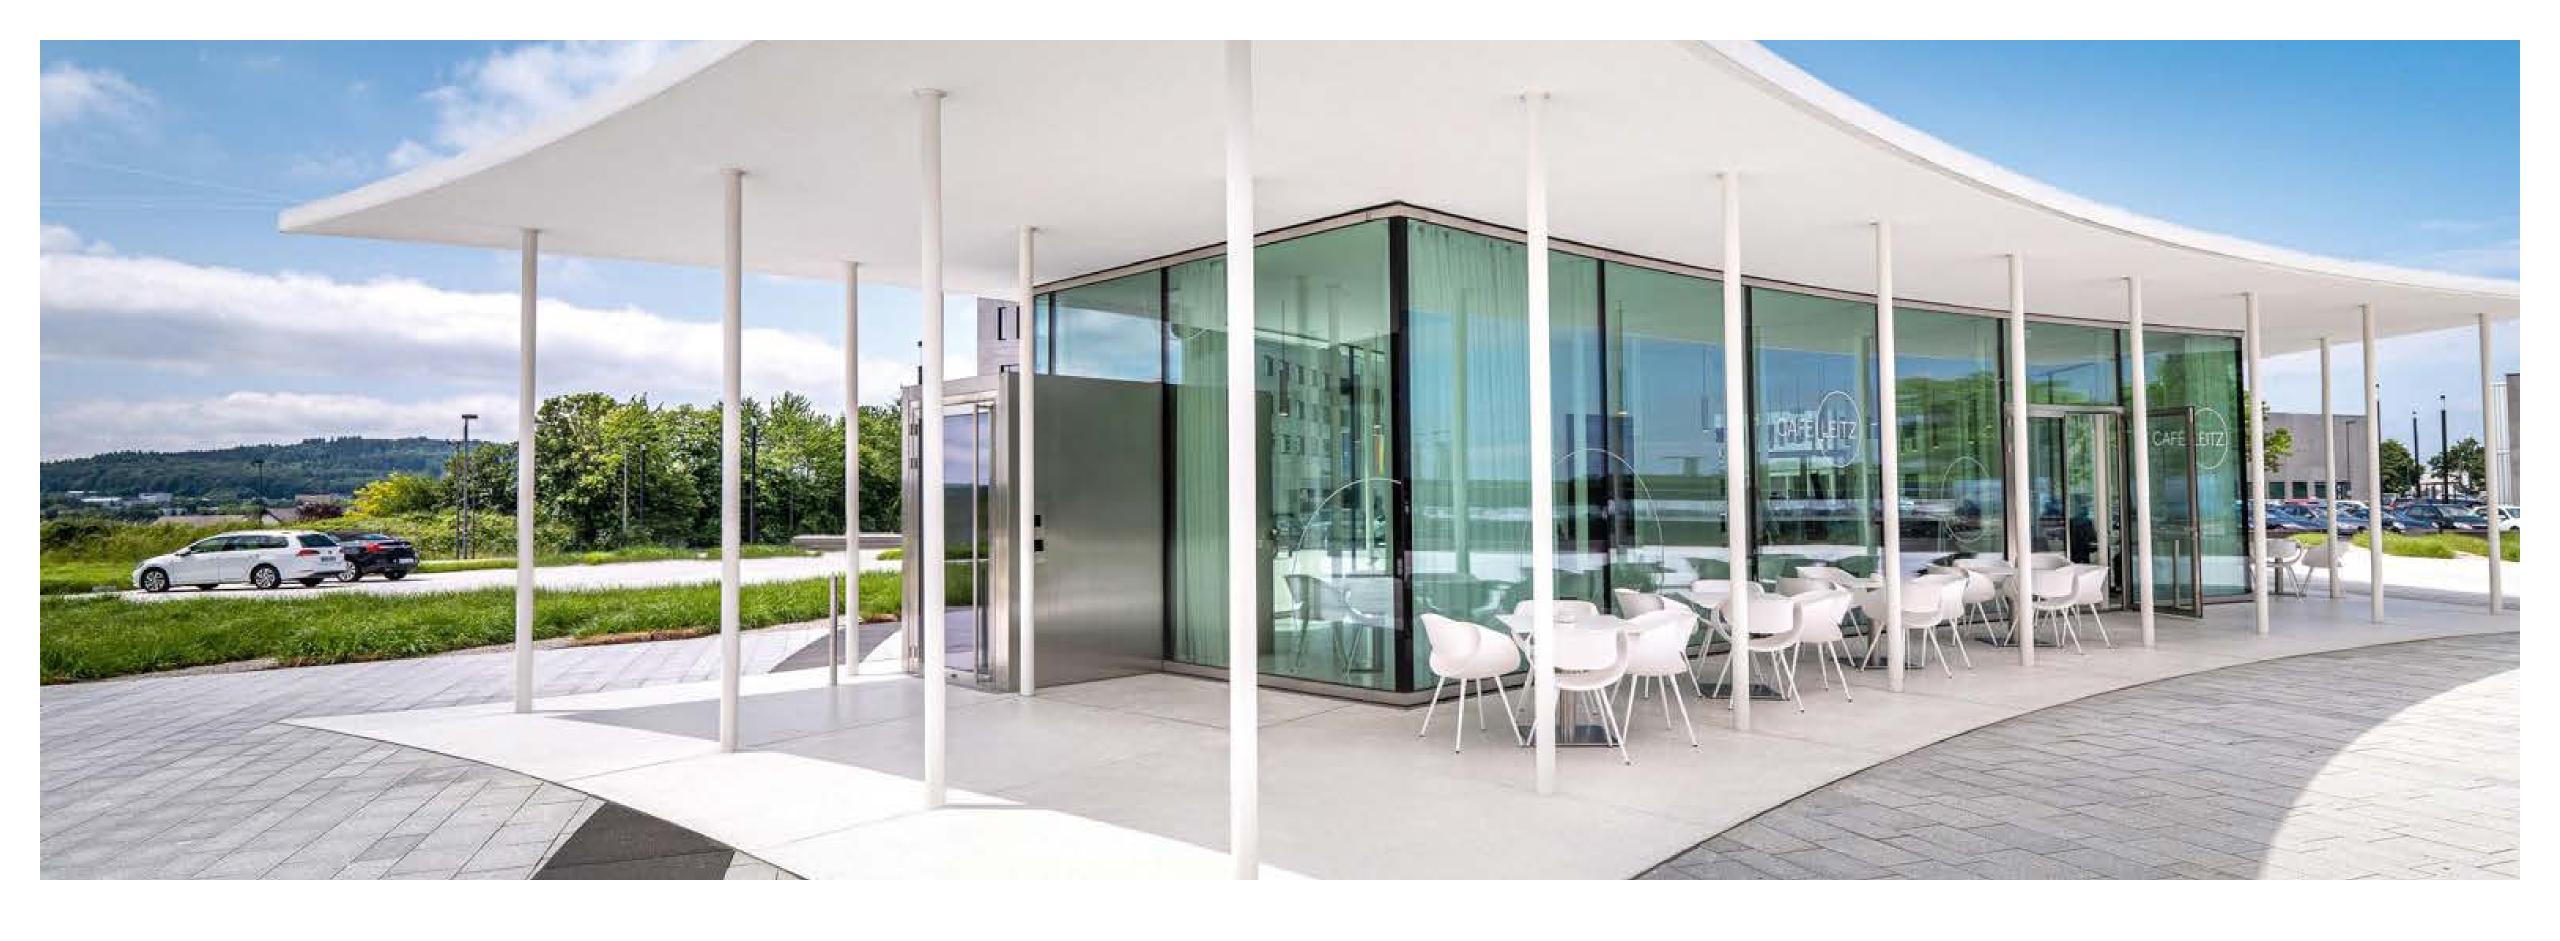

# CAFÉ LEITZ

Host your event at the multi-award-winning Café Leitz and immerse yourself in a world of pleasure and aesthetics. The café in the heart of the World of Leica not only impresses with its architecture but also with its culinary highlights.

With 140 square metres of event space, it is flexible and versatile. The outdoor area is particularly inviting in the summer months for refreshing drinks and delicious food under the open sky.