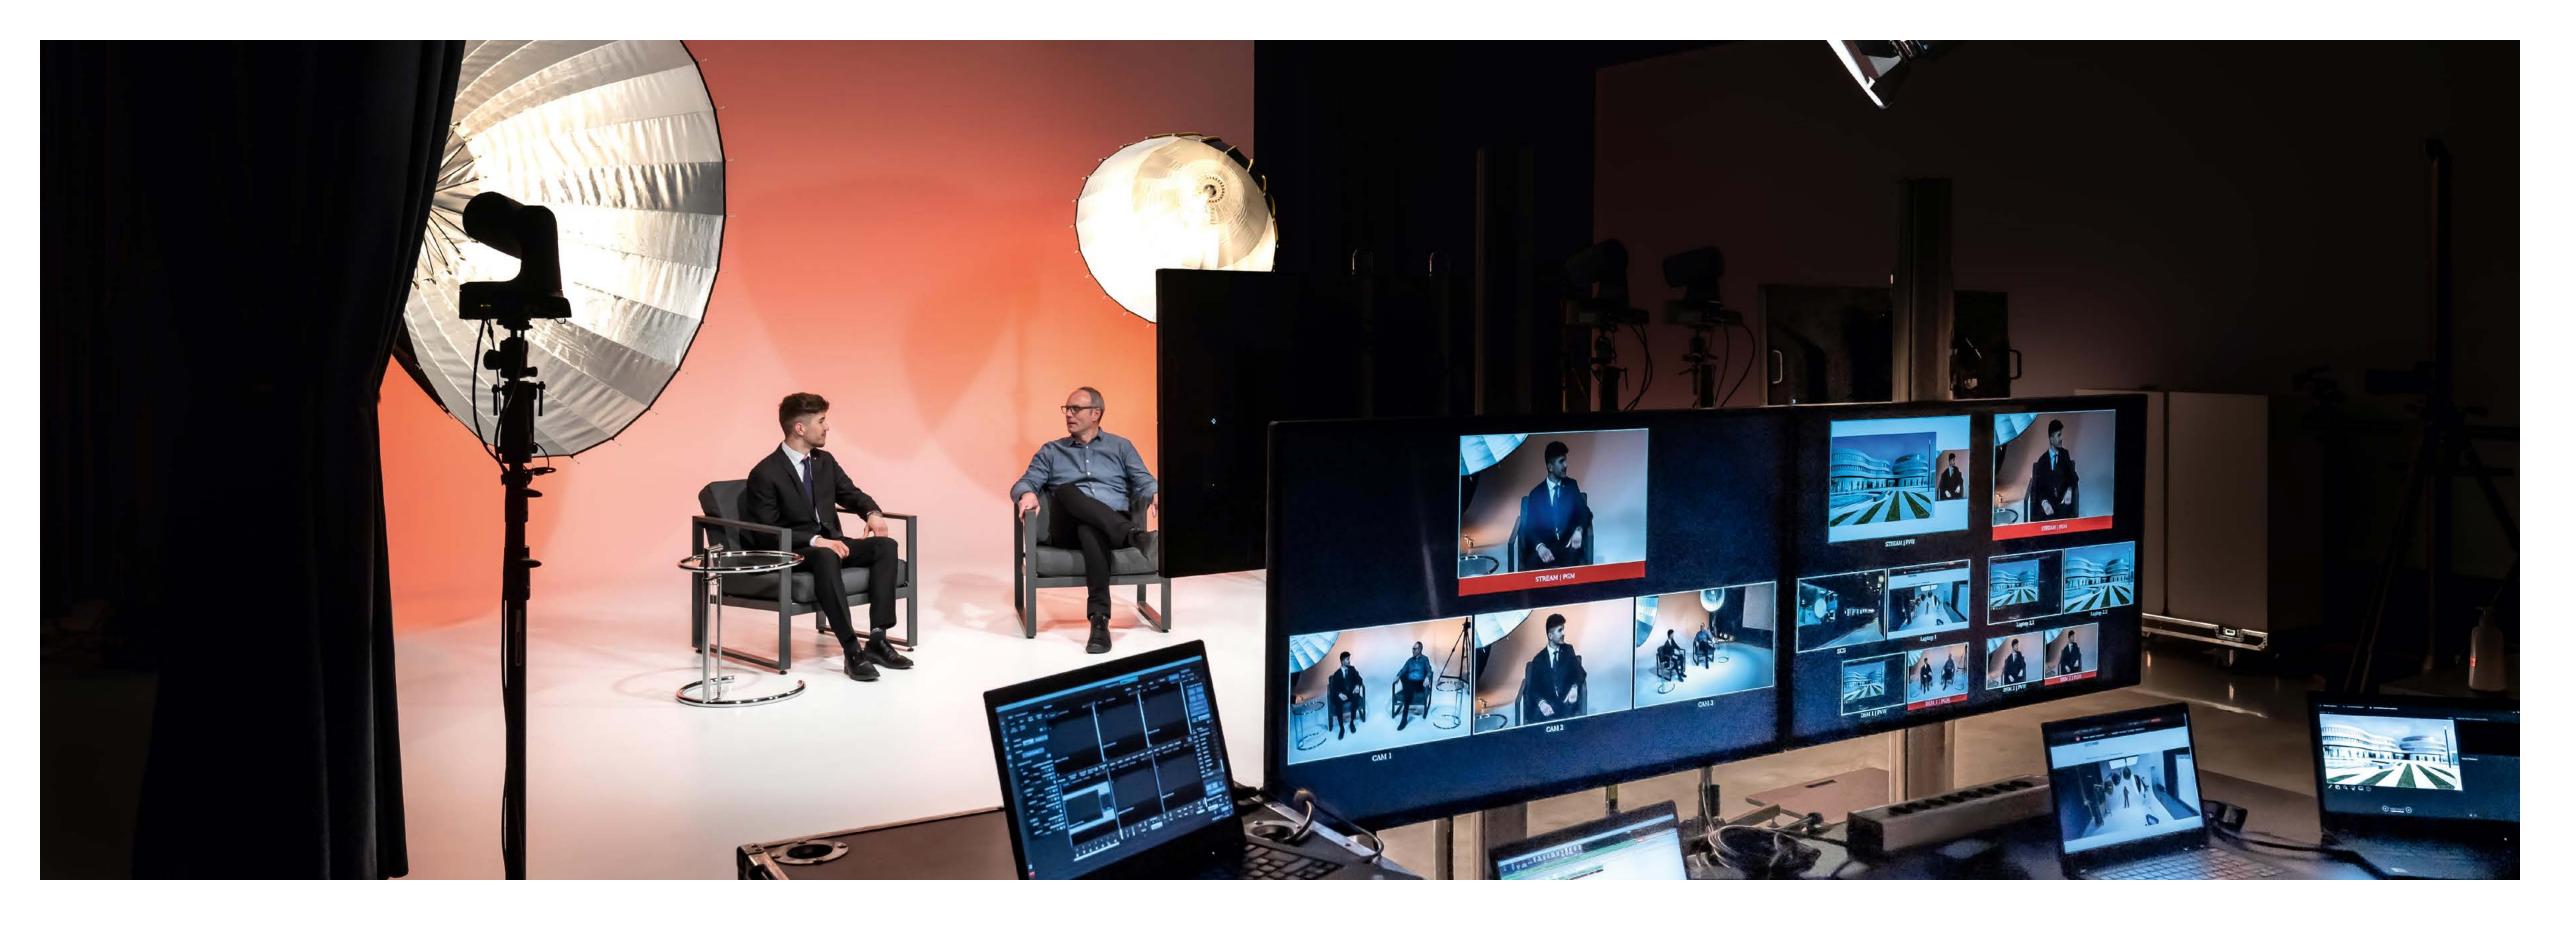

### LIVE STREAMING

Discover our photo studio as the perfect location for your live stream! With state-of-the-art technology and professional equipment, we offer you the ideal platform for successful broadcasts. Whether business presentations, live concerts or discussion panels.

8

STREAMING PACKAGE I

from € 4,125.00

Up to 3 people can be recorded in the studio during a talk, product presentation, etc. and published via stream.

STREAMING PACKAGE II

from € 5,805.00

Up to 5 participants can be recorded in the studio, and an additional person can be connected externally to be published via stream.