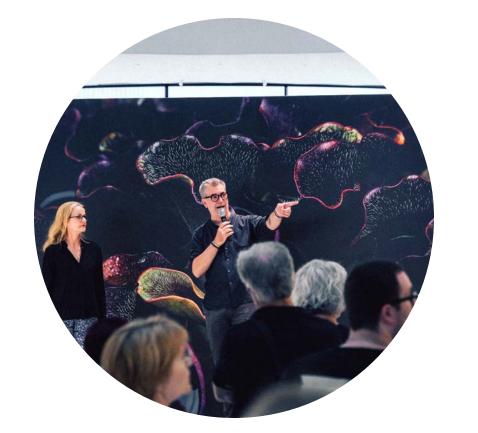

### LEICA GALERIE

With its 200 seats and 350 standing places, the Leica Galerie Wetzlar offers a unique setting for unforgettable events, right in the heart of the Leica headquarters. The Leica Galerie Wetzlar impresses with its bright and inviting atmosphere. Large windows flood the space with natural light, creating a warm, friendly ambiance. Between various exhibitions, you have the opportunity to design your event surrounded by photographic art and creativity.

Our professional team will be happy to take care of all technical matters and organisational details. From the stage technology to the audio and lighting systems to the seating arrangements – you can sit back and relax while we make sure everything runs smoothly.