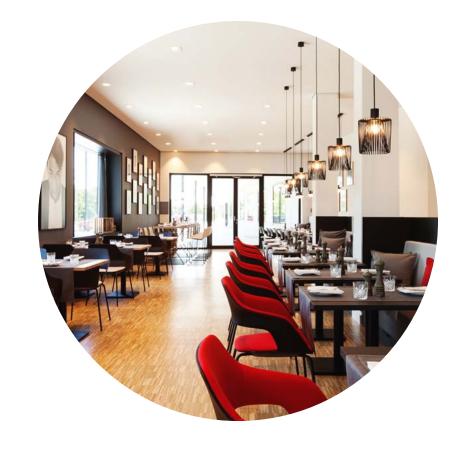

# CAFÉ LEITZ

Host your event at the multi-award-winning Café Leitz and immerse yourself in a world of pleasure and aesthetics. The café in the heart of the World of Leica not only impresses with its architecture but also with its culinary highlights.

With 140 square metres of event space, it is flexible and versatile. The outdoor area is particularly inviting in the summer months for refreshing drinks and delicious food under the open sky.